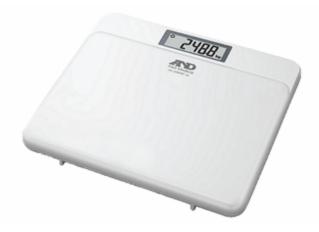

The UC-355 Precision Personal Health Scale features built in real time clock, internal memory, audible "step off" on completion and visual indication. The UC-355 scale device has been designed to the highest standards with 250kg capacity (0.1kg resolution from 1-100kg & 0.2kg resolution from 100kg - 250kg).

## Features include:

- High 250kg Capacity
- Built in real time clock
- Internal memory, up to 200 readings
- 0.1 kg resolution from 0-100 kg
- 0.2 kg resolution from 100-250 kg
- Dimensions 360(W) x 415(D) x x35(H)mm
- Audible "step off" on completion
- Visual indication
- Includes carpet tray